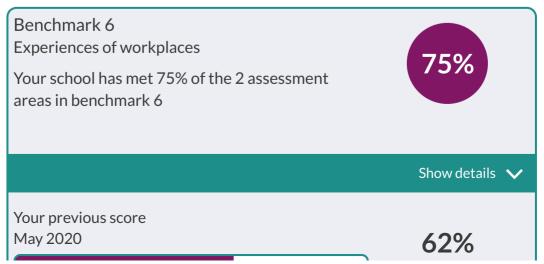

| Benchmark 5<br>Encounters with employers & employees                 | 75%            |
|----------------------------------------------------------------------|----------------|
| Your school has met 75% of the single assessment area in benchmark 5 |                |
|                                                                      | Show details 🗸 |
| Your previous score<br>May 2020                                      | 100%           |
|                                                                      |                |
| Percentage of schools nationally meeting this 2019                   |                |

| Percentage of schools nationally meeting this benchmark | 2019 | 47% |
|---------------------------------------------------------|------|-----|
|                                                         |      |     |