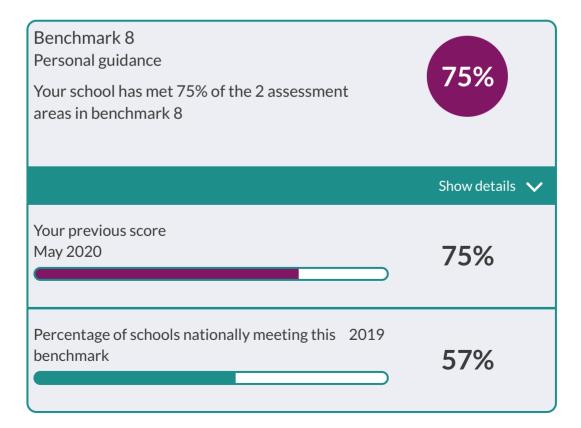

| Benchmark 7<br>Encounters with further and higher education<br>Your school has met 62% of the 6 assessment<br>areas in benchmark 7 | 62%            |
|------------------------------------------------------------------------------------------------------------------------------------|----------------|
|                                                                                                                                    | Show details 🗸 |
| Your previous score<br>May 2020                                                                                                    | 29%            |
| Percentage of schools nationally meeting this 2019<br>benchmark                                                                    | 21%            |