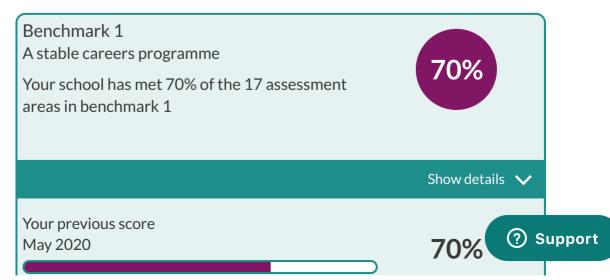

no idea until we have guidance on class sizes and social distancing in school

| Percentage of schools nationally meeting this           | 2019 |      |
|---------------------------------------------------------|------|------|
| Percentage of schools nationally meeting this benchmark | 2019 | 040/ |
| benchimark                                              |      | 21%  |
|                                                         |      |      |